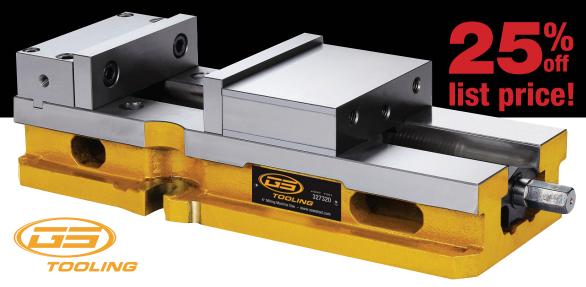

## 6" Precision Milling Machine Vise

Newly redesigned, our GS160G Vise is packed with industry-leading workholding features and has a clamping force of 9,240lbs.

- Narrower body style to allow more vises on a machine table.
- The bearing pack has been relocated to help reduce oil/ water/chip leakage into the vise body.
- The thrust bearings have been replaced with ball bearings. This makes the pack more stable, stronger under pressure, and able to withstand the knock of a handle without breaking.
- Spherical segment creates all-directional alignment and reduces jaw lift for improved performance.
- Spindle does not protrude past the end of the body.
- · Brush seal design.
- Stationary jaw: 4 bolt stationary design reduces lift.
- Pull-type design: Reduces stress on body during clamping.

Reg. Price: \$904.63 Code No.: 327320 \$675.00

\*Shipping charges apply & will be noted on invoice

Sowa Tool & Machine Co. Ltd.

Kitchener Office 500 Manitou Drive, Kitchener, ON, N2C 1L3 Western Canada Office 9649-49th Avenue, Edmonton, AB, T6E 5Z5 TF: 1-800-265-8221 Tel: 519-748-5750 Fax: 519-748-9304 sales@sowatool.com www.**SowaTool**.com